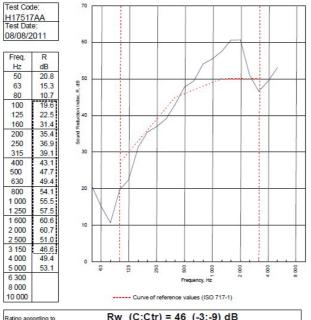

BRE-P100456-1084 - BRE Report P102396-1011B

Refer to Speedline Specification Clause

142 mm. (At Base Track, Excluding Finishes)

Severe - Annexes A-F

46 RwdB, Date Tested or Assessed Against - 70-K-57

р

TESTED AT ONE OF THE UKAS ACCREDITED LABORATORIES BELOW