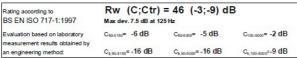

BRE-P100456-1084 - BRE Report P102396-1011B

Refer to Speedline Specification Clause

142 mm. (At Base Track, Excluding Finishes)

Severe - Annexes A-F

46 RwdB, Date Tested or Assessed Against - 70-K-57

р

TESTED AT ONE OF THE UKAS ACCREDITED LABORATORIES BELOW